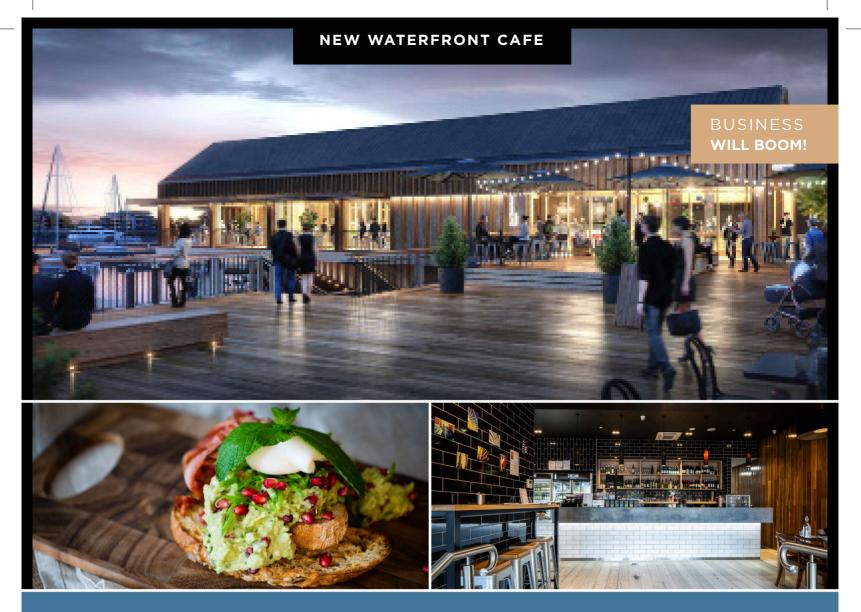

## WOLLONGONG SHELL COVE, NSW

## Open a cafe on the Marina - live your passion!

Live your cafe dream in the Waterfront retail complex, a stunning new location in Shell Cove, New South Wales.

Degani is offereing a franchise opportunity for a full sized cafe with outdoor seating and stunning marina views.

Join one of Australia's fastest growing cafe franchises and give your customers an unforgettable coffee experience.

Degani is a unique franchise business, we are supportive and collaborate with you to increase sales and boost your ATV. We focus on great food, great service and our fabulous coffee. With a history of strong same store sales growth we help make your business a success while maintaining your lifestyle.